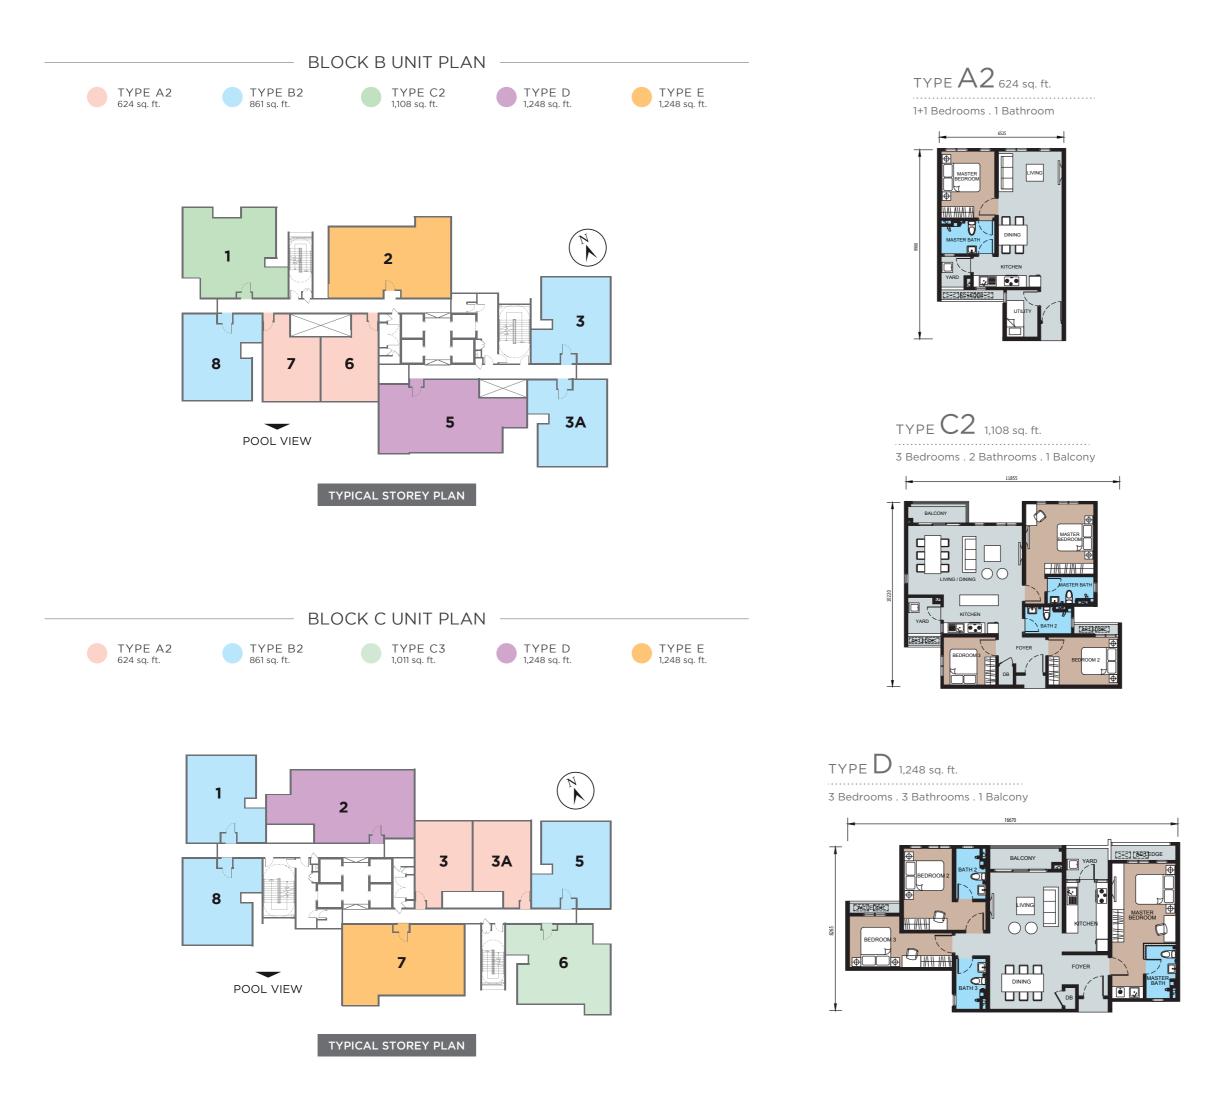

#### MODERN & VERSATILE ON THE INSIDE

Every unit is meticulously planned with convenient built-up areas catering to your size requirements. The exquisite modern design features in these units compliment your needs for multi-generation living.