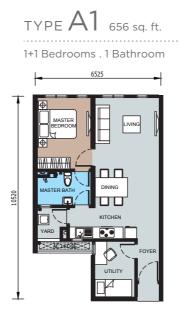

lifestyle.









3-tier Security System

Flexible space from 624 sq.ft. - 1,313 sq.ft.





#### SENSE OF WELLBEING

An ode to living a stylish & fulfilling life, one that brings together urban habitats with serene facilities and beautiful nature. Private sky facilities for residents only. Relax in resort-living lifestyle facilities such as swimming pool, gym, sauna, sunken deck, yoga deck and more.



#### EQUIPPED FOR EVERYDAY EXCITEMENT





- 1 Indoor Games Room
- 2 Wading Pool
- 3 Playground



- 4 Sunken Deck
- 5 Swimming Pool
  - 6 Sauna & Changing Room
  - 7 Yoga Deck
  - 6 Gymnasium



- 9 Residents Community Garden
- 10 Shaded Pavilion
- 1 Multi-purpose Hall
- 12 BBQ Area
- 13 Plaza Area
- 14 Viewing Deck
- 15 Surau





11<sup>TH</sup> - 36<sup>TH</sup> TYPICAL STOREY PLAN



TYPE **C1** 1,216 sq. ft. 3 Bedrooms . 2 Bathrooms . 1 Balcony





#### MODERN & VERSATILE ON THE INSIDE

Every unit is meticulously planned with convenient built-up areas catering to your size requirements. The exquisite modern design features in these units compliment your needs for multi-generation living.





37<sup>TH</sup> - 46<sup>TH</sup> TYPICAL STOREY PLAN















#### **SPECIFICATION**

| STRUCTURE         | Reinforced Concrete                                                                                            |                   |                     |          |        |    |    |    |    |    |    |  |
|-------------------|----------------------------------------------------------------------------------------------------------------|-------------------|----