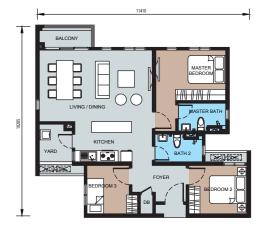

11<sup>TH</sup> - 36<sup>TH</sup> TYPICAL STOREY PLAN

TYPE **C1** 1,216 sq. ft. 3 Bedrooms . 2 Bathrooms . 1 Balcony

#### MODERN & VERSATILE ON THE INSIDE

Every unit is meticulously planned with convenient built-up areas catering to your size requirements. The exquisite modern design features in these units compliment your needs for multi-generation living.