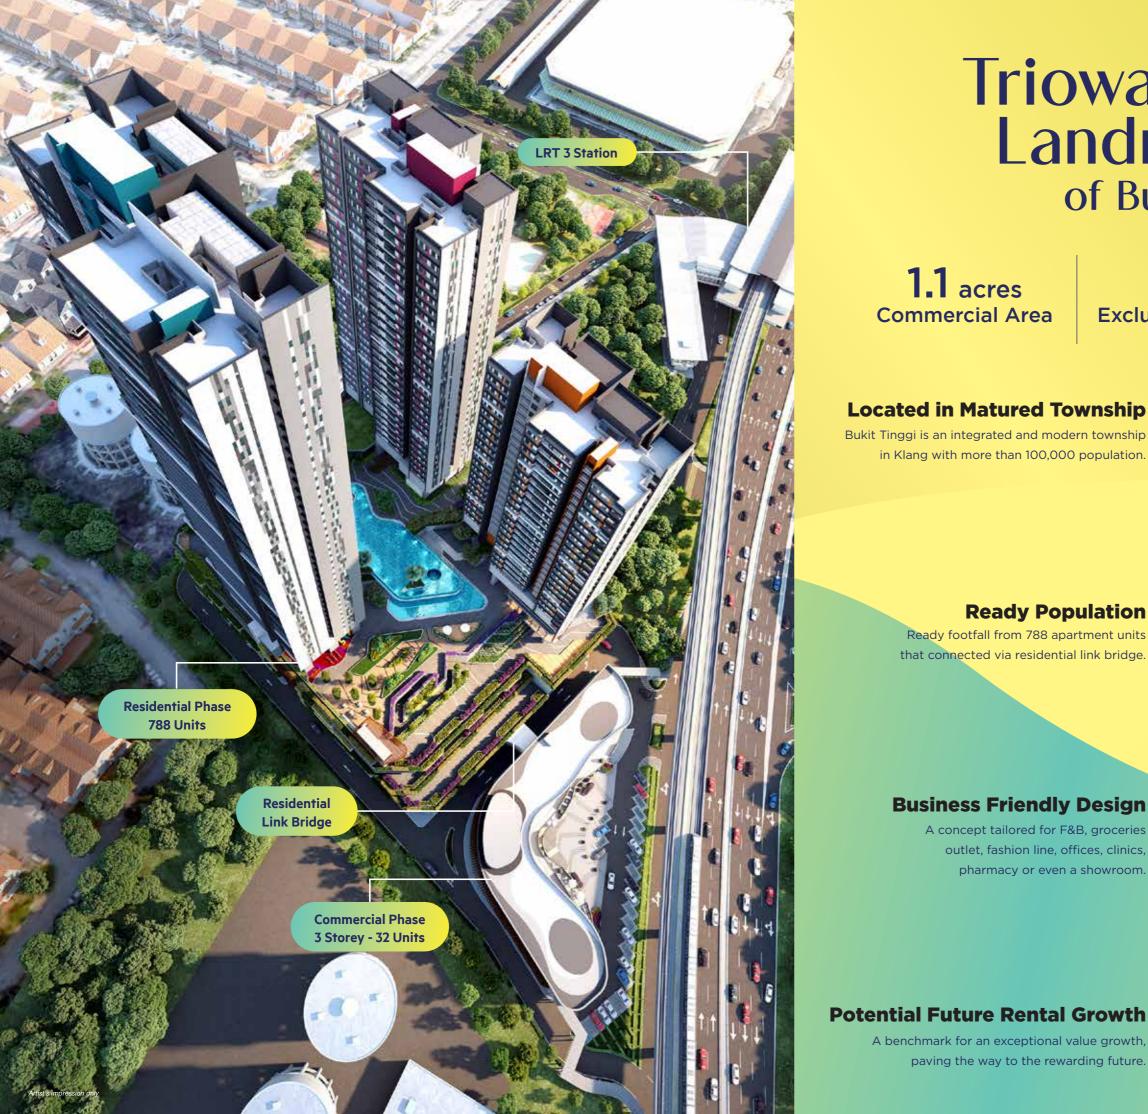

# Trlowalk

## Integrated Development in Southern Klang

100

# Triowalk, the New Landmark of Bukit Tinggi

1.1 acres **Commercial Area** 

32 **Exclusive Units** 

#### **Located in Matured Township**

in Klang with more than 100,000 population.

0-

σ

้อ

#### **Business Friendly Design**

A concept tailored for F&B, groceries outlet, fashion line, offices, clinics, pharmacy or even a showroom.

**Ready Population** 

Ready footfall from 788 apartment units that connected via residential link bridge.

#### **Potential Future Rental Growth**

A benchmark for an exceptional value growth, paving the way to the rewarding future.

\*117<sub>Commercial</sub> **Car Park Bays** \*Inclusive of assigned & public car park