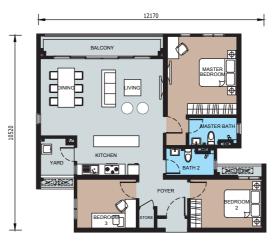

11<sup>TH</sup> - 36<sup>TH</sup> TYPICAL STOREY PLAN

TYPE **C1** 1,216 sq. ft. 3 Bedrooms . 2 Bathrooms . 1 Balcony

#### MODERN & VERSATILE ON THE INSIDE

Every unit is meticulously planned with convenient built-up areas catering to your size requirements. The exquisite modern design features in these units compliment your needs for multi-generation living.