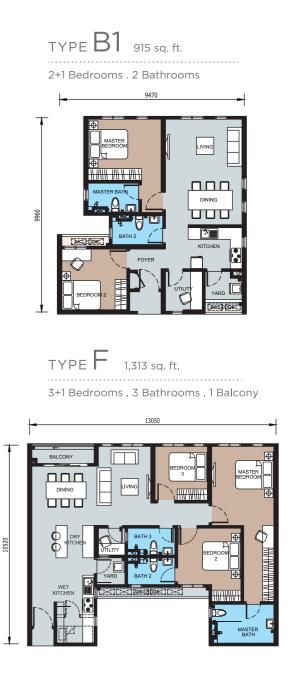

11<sup>TH</sup> - 36<sup>TH</sup> TYPICAL STOREY PLAN

TYPE **C1** 1,216 sq. ft. 3 Bedrooms . 2 Bathrooms . 1 Balcony

#### MODERN & VERSATILE ON THE INSIDE

Every unit is meticulously planned with convenient built-up areas catering to your size requirements. The exquisite modern design features in these units compliment your needs for multi-generation living.