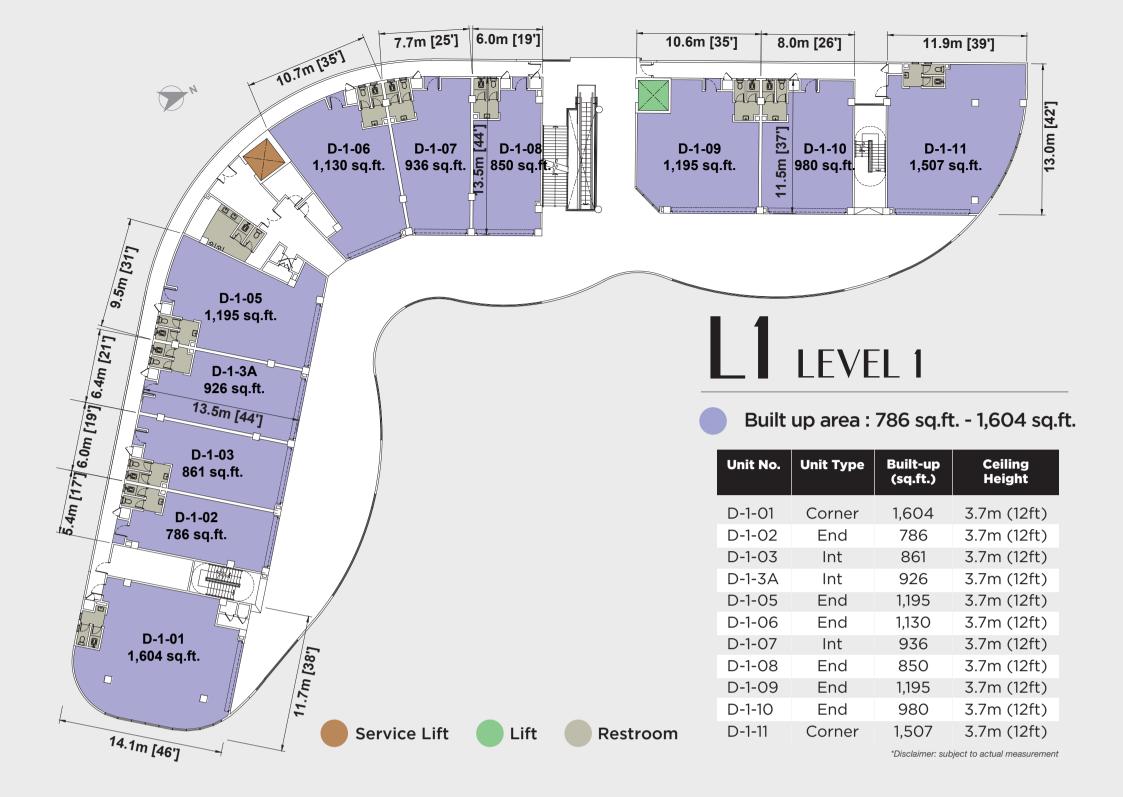

ith modern amenities as well as covered walkway to LRT3 station.









Built up area : 1,023 sq.ft. - 1,679 sq.ft.

| Unit No. | Unit Type | Built-up<br>(sq.ft.) | Ceiling<br>Height |
|----------|-----------|----------------------|-------------------|
| D-G-01   | End       | 1,679                | 5.1m (16ft)       |
| D-G-02   | Int       | 1,507                | 5.1m (16ft)       |
| D-G-03   | End       | 1,399                | 5.1m (16ft)       |
| D-G-3A   | End       | 1,216                | 5.1m (16ft)       |
| D-G-05   | Int       | 1,087                | 5.1m (16ft)       |
| D-G-06   | End       | 1,023                | 5.1m (16ft)       |
| D-G-07   | End       | 1,356                | 5.1m (16ft)       |
| D-G-08   | End       | 1,421                | 5.1m (16ft)       |





#### Built up area : 732 sq.ft. - 1,647 sq.ft.

| Unit No. | Unit Type | Built-up<br>(sq.ft.) | Ceiling<br>Height |
|----------|-----------|----------------------|-------------------|
| D-2-01   | Corner    | 1,647                | 3.4m (11ft)       |
| D-2-02   | End       | 829                  | 3.4m (11ft)       |
| D-2-03   | Int       | 861                  | 3.4m (11ft)       |
| D-2-3A   | Int       | 829                  | 3.4m (11ft)       |
| D-2-05   | End       | 1,098                | 3.4m (11ft)       |
| D-2-06   | End       | 1,141                | 3.4m (11ft)       |
| D-2-07   | Int       | 904                  | 3.4m (11ft)       |
| D-2-08   | End       | 732                  | 3.4m (11ft)       |
| D-2-09   | End       | 1,335                | 3.4m (11ft)       |