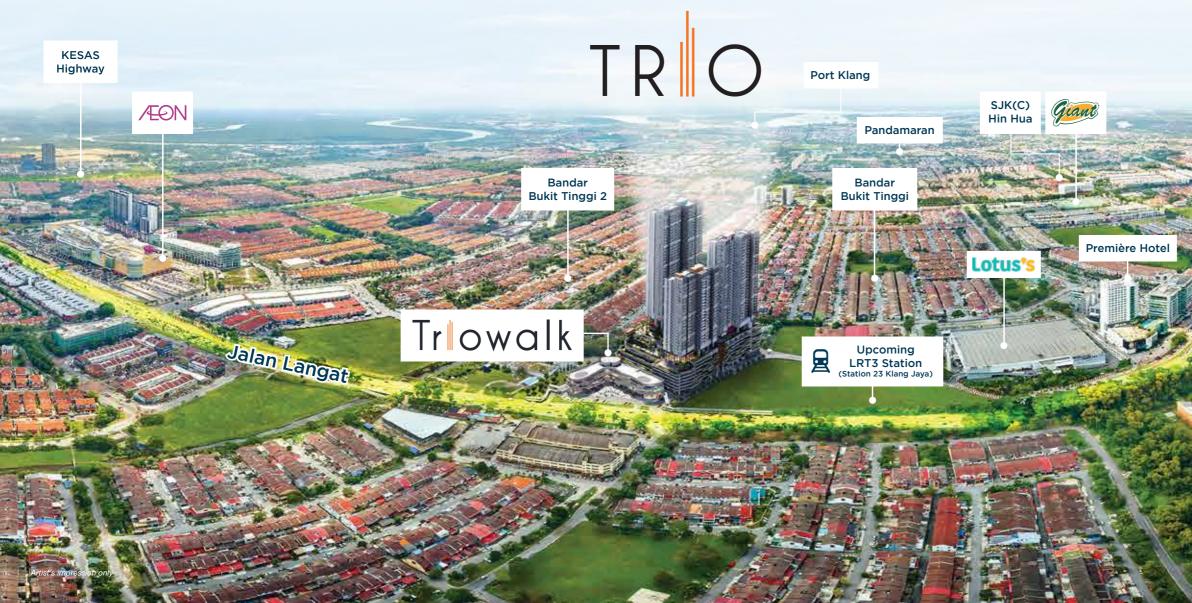

# Trlowalk

#### **Highly Visible**

Fronting main thoroughfare of Jalan Langat where highly visible along busy traffic.

### The Ideal Location for Your Business

Triowalk is at the heart of it all, located in one of Klang's most vibrant and liveable city. This Transit-Oriented Development (T.O.D) has been meticulously planned with modern amenities as well as covered walkway to LRT3 station.

### Be part of the Lively Bukit Tinggi

TRIO's prime location in matured townships of southern Klang offers complete amenities. Also offers accessibility and great connectivity via majors highways such as KESAS, Federal Highway, ELITE, SKVE, West Coast Highway & up-coming LRT 3.