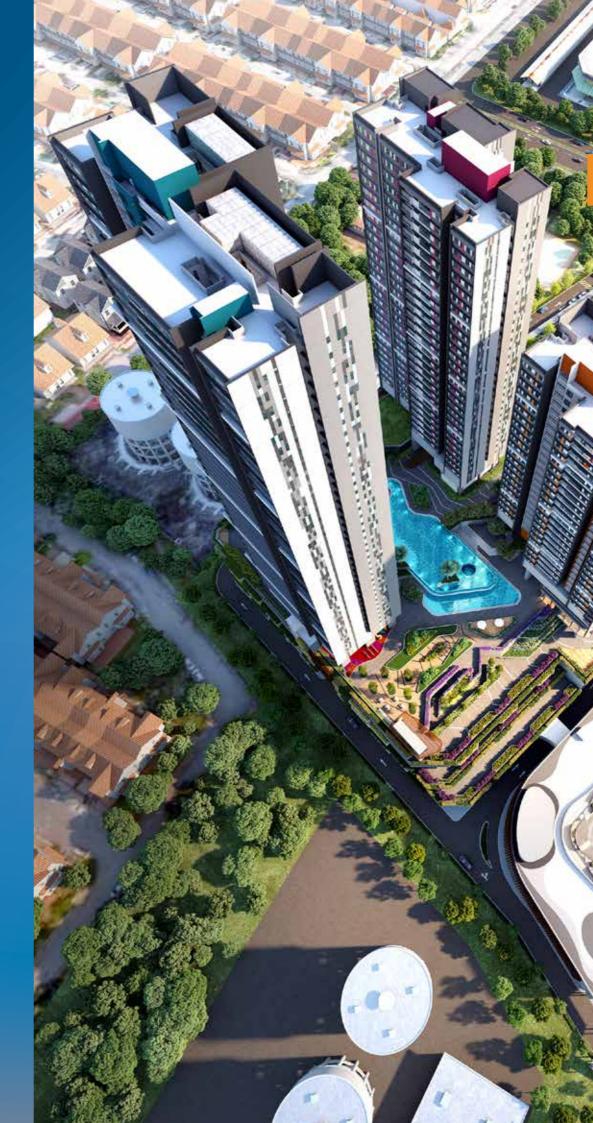

#### SENSE OF WELLBEING

An ode to living a stylish & fulfilling life, one that brings together urban habitats with serene facilities and beautiful nature. Private sky facilities for residents only. Relax in resort-living lifestyle facilities such as swimming pool, gym, sauna, sunken deck, yoga deck and more.

#### EQUIPPED FOR EVERYDAY EXCITEMENT

- 1 Indoor Games Room
- 2 Wading Pool
- 3 Playground

- 4 Sunken Deck
- 5 Swimming Pool
  - 6 Sauna & Changing Room
  - 7 Yoga Deck
  - 6 Gymnasium

- 9 Residents Community Garden
- 10 Shaded Pavilion
- 1 Multi-purpose Hall
- 12 BBQ Area
- 13 Plaza Area
- 14 Viewing Deck
- 15 Surau