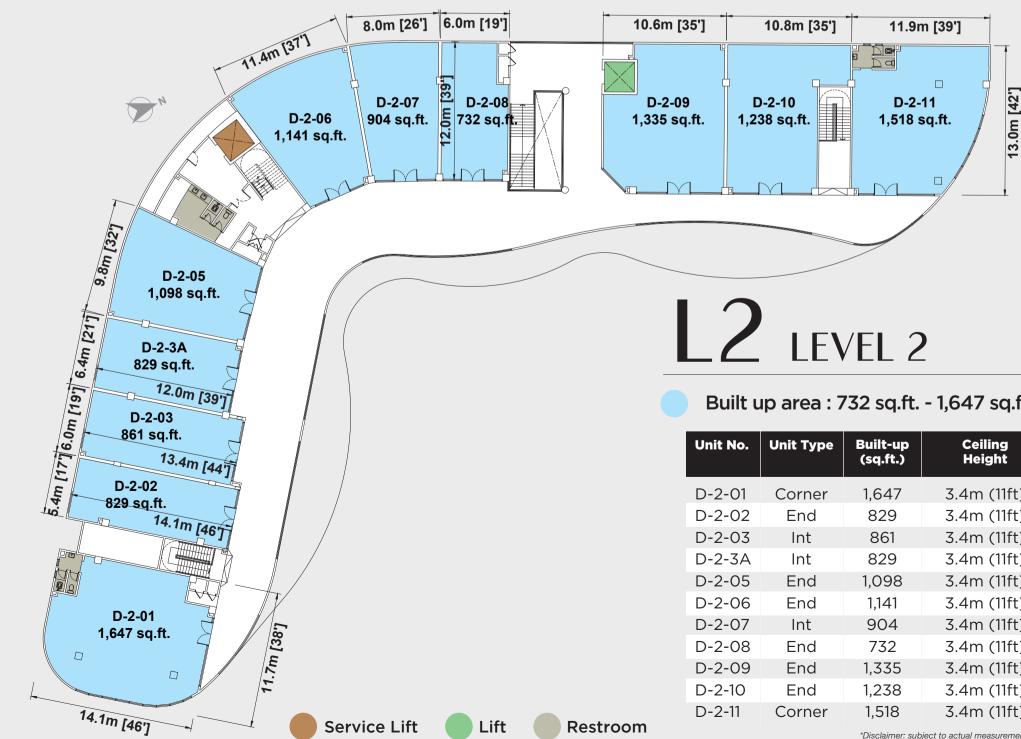

#### Built up area : 732 sq.ft. - 1,647 sq.ft.

| Unit No. | Unit Type | Built-up<br>(sq.ft.) | Ceiling<br>Height |
|----------|-----------|----------------------|-------------------|
| D-2-01   | Corner    | 1,647                | 3.4m (11ft)       |
| D-2-02   | End       | 829                  | 3.4m (11ft)       |
| D-2-03   | Int       | 861                  | 3.4m (11ft)       |
| D-2-3A   | Int       | 829                  | 3.4m (11ft)       |
| D-2-05   | End       | 1,098                | 3.4m (11ft)       |
| D-2-06   | End       | 1,141                | 3.4m (11ft)       |
| D-2-07   | Int       | 904                  | 3.4m (11ft)       |
| D-2-08   | End       | 732                  | 3.4m (11ft)       |
| D-2-09   | End       | 1,335                | 3.4m (11ft)       |
| D-2-10   | End       | 1,238                | 3.4m (11ft)       |
| D-2-11   | Corner    | 1,518                | 3.4m (11ft)       |

\*Disclaimer: subject to actual measurement