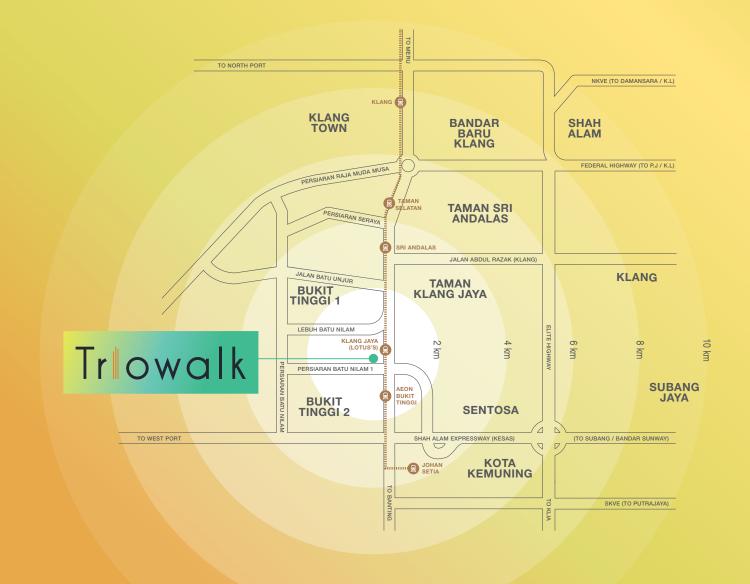

### **T.O.D** Oriented

Easy access to PJ & KL via public transport; LRT, taxi, Grab, bus and LRT3 station that link to MRT2 at Bandar Utama.

#### **Great Connectivity**

Well connected via major highways; KESAS, Federal Highway, SKVE, WCE and Elite.

### The Ideal Location for Your Business

Triowalk is at the heart of it all, located in one of Klang's most vibrant and liveable city. This Transit-Oriented Development (T.O.D) has been meticulously planned with modern amenities as well as covered walkway to LRT3 station.

### Be part of the Lively Bukit Tinggi

TRIO's prime location in matured townships of southern Klang offers complete amenities. Also offers accessibility and great connectivity via majors highways such as KESAS, Federal Highway, ELITE, SKVE, West Coast Highway & up-coming LRT 3.