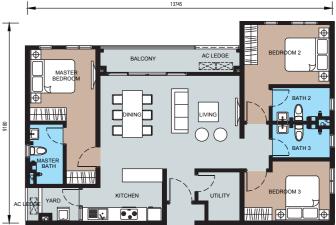

37<sup>TH</sup> - 46<sup>TH</sup> TYPICAL STOREY PLAN

#### MODERN & VERSATILE ON THE INSIDE

Every unit is meticulously planned with convenient built-up areas catering to your size requirements. The exquisite modern design features in these units compliment your needs for multi-generation living.