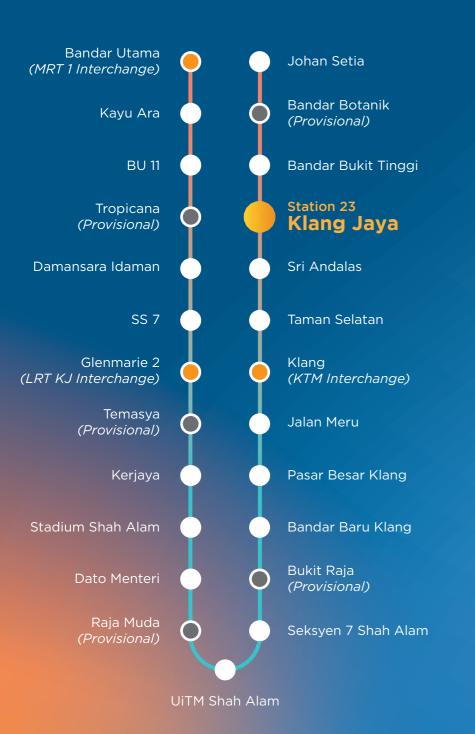

#### NEW GENERATION, CONNECTED

Enjoy better accessibility at TRIO by Setia as the upcoming LRT3 system gives Klang Valley's public transportation a swift, much-needed boost. Immerse in the lifestyle vibrancy of modern living concept with ultimate conveniences under one roof.

#### Upcoming LRT3 Station (Station 23 Klang Jaya)

Artist's impression only

### **T.O.D** Oriented

Easy access to PJ & KL via public transport; LRT, taxi, Grab, bus and LRT3 station that link to MRT2 at Bandar Utama.