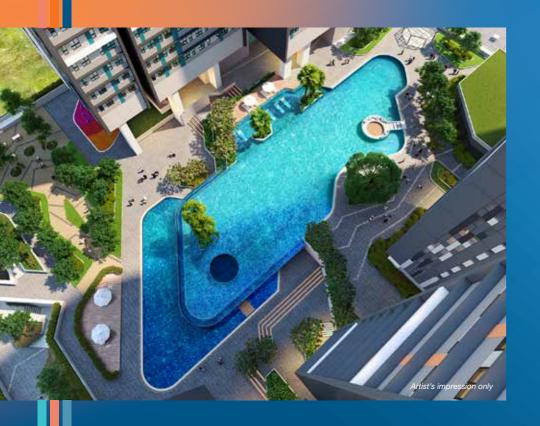

#### SENSE OF WELLBEING

An ode to living a stylish & fulfilling life, one that brings together urban habitats with serene facilities and beautiful nature. Private sky facilities for residents only. Relax in resort-living lifestyle facilities such as swimming pool, gym, sauna, sunken deck, yoga deck and more.

#### EQUIPPED FOR EVERYDAY EXCITEMENT

- 1 Indoor Games Room
- 2 Wading Pool
- 3 Playground

- 4 Sunken Deck
- 5 Swimming Pool
  - 6 Sauna & Changing Room
  - 7 Yoga Deck
  - 6 Gymnasium

- 9 Residents Community Garden
- 10 Shaded Pavilion
- 1 Multi-purpose Hall
- 12 BBQ Area
- 13 Plaza Area
- 14 Viewing Deck
- 15 Surau