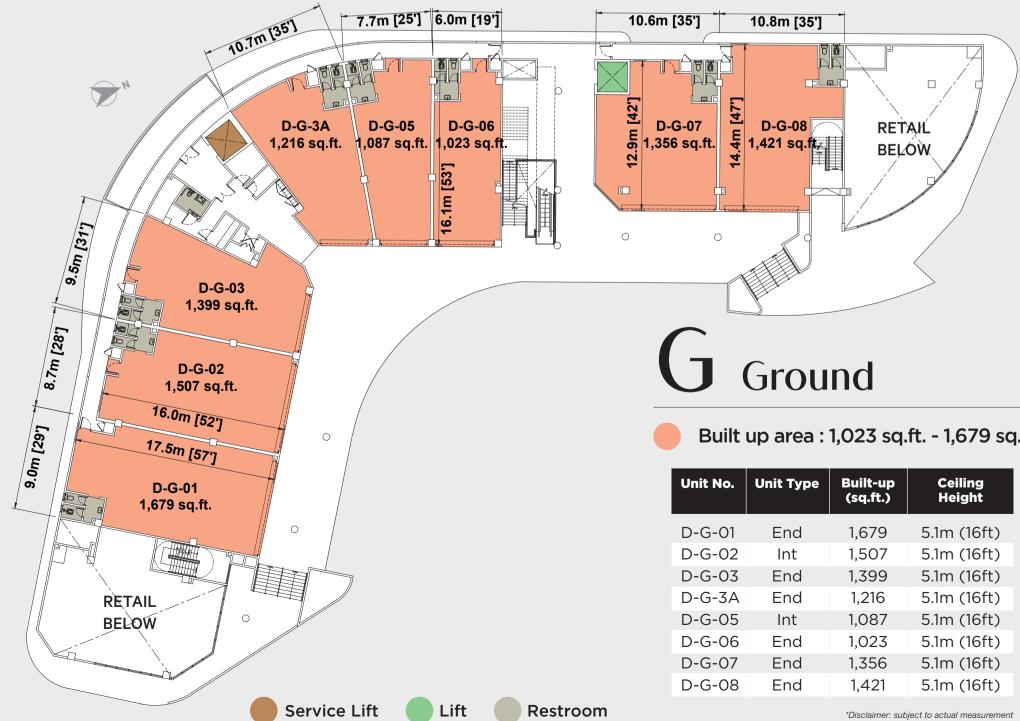

Built up area : 1,023 sq.ft. - 1,679 sq.ft.

| Unit No. | Unit Type | Built-up<br>(sq.ft.) | Ceiling<br>Height |
|----------|-----------|----------------------|-------------------|
| D-G-01   | End       | 1,679                | 5.1m (16ft)       |
| D-G-02   | Int       | 1,507                | 5.1m (16ft)       |
| D-G-03   | End       | 1,399                | 5.1m (16ft)       |
| D-G-3A   | End       | 1,216                | 5.1m (16ft)       |
| D-G-05   | Int       | 1,087                | 5.1m (16ft)       |
| D-G-06   | End       | 1,023                | 5.1m (16ft)       |
| D-G-07   | End       | 1,356                | 5.1m (16ft)       |
| D-G-08   | End       | 1,421                | 5.1m (16ft)       |