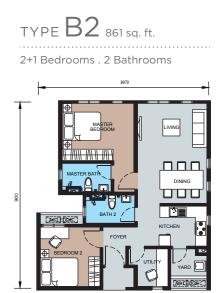

#### MODERN & VERSATILE ON THE INSIDE

Every unit is meticulously planned with convenient built-up areas catering to your size requirements. The exquisite modern design features in these units compliment your needs for multi-generation living.