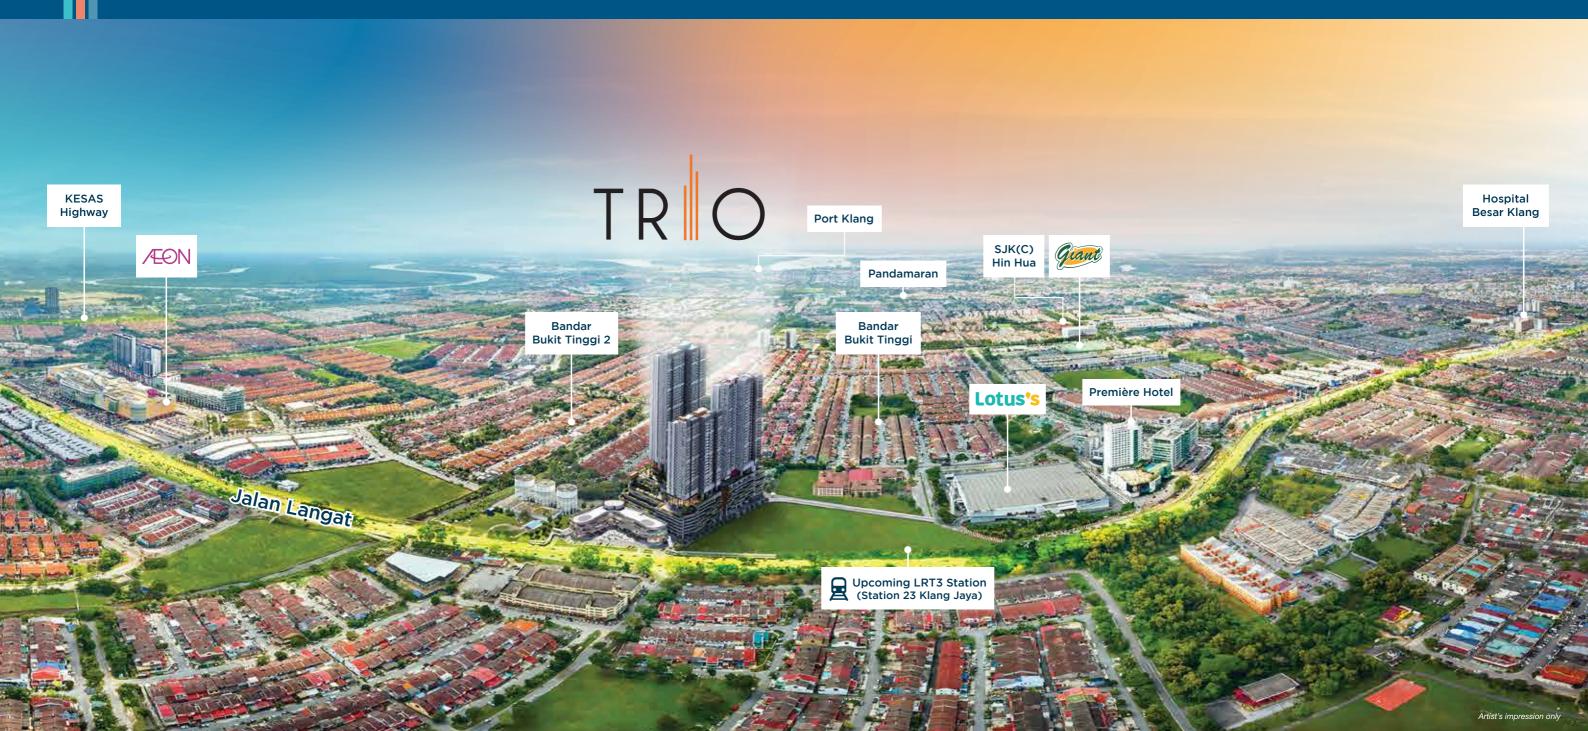

#### NEW GENERATION, CONNECTED

Enjoy better accessibility at TRIO by Setia as the upcoming LRT3 system gives Klang Valley's public transportation a swift, much-needed boost. Immerse in the lifestyle vibrancy of modern living concept with ultimate conveniences under one roof.

#### Upcoming LRT3 Station (Station 23 Klang Jaya)

Artist's impression only

### **T.O.D** Oriented

Easy access to PJ & KL via public transport; LRT, taxi, Grab, bus and LRT3 station that link to MRT2 at Bandar Utama.

#### **Great Connectivity**

Well connected via major highways; KESAS, Federal Highway, SKVE, WCE and Elite.

### Be part of the Lively Bukit Tinggi

TRIO's prime location in matured townships of southern Klang offers complete amenities. Also offers accessibility and great connectivity via majors highways such as KESAS, Federal Highway, ELITE, SKVE, West Coast Highway & up-coming LRT 3.