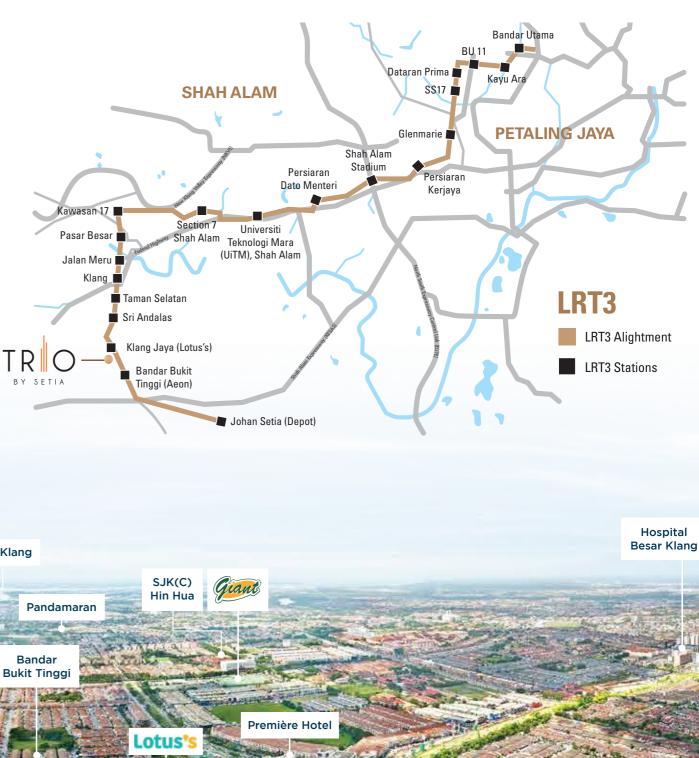

### **T.O.D** Oriented

Easy access to PJ & KL via public transport; LRT, taxi, Grab, bus and LRT3 station that link to MRT2 at Bandar Utama.

#### **Great Connectivity**

Well connected via major highways; KESAS, Federal Highway, SKVE, WCE and Elite.

### The Ideal Location for Your Business

Triowalk is at the heart of it all, located in one of Klang's most vibrant and liveable city. This Transit-Oriented Development (T.O.D) has been meticulously planned with modern amenities as well as covered walkway to LRT3 station.

### Be part of the Lively Bukit Tinggi

TRIO's prime location in matured townships of southern Klang offers complete amenities. Also offers accessibility and great connectivity via majors highways such as KESAS, Federal Highway, ELITE, SKVE, West Coast Highway & up-coming LRT 3.