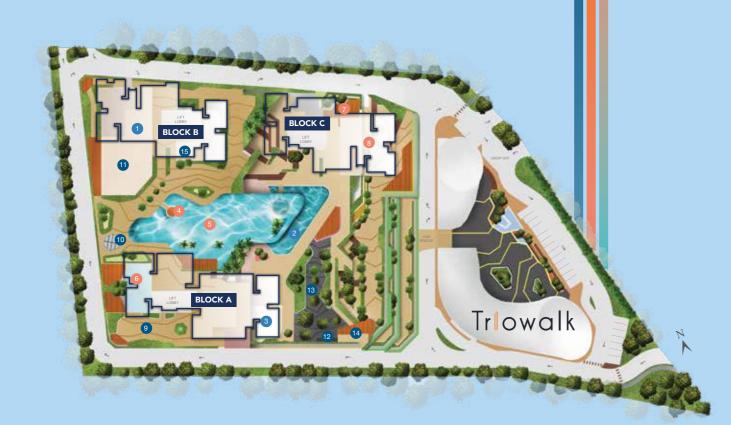

#### EQUIPPED FOR EVERYDAY EXCITEMENT

- 1 Indoor Games Room
- 2 Wading Pool
- 3 Playground

- 4 Sunken Deck
- 5 Swimming Pool
  - 6 Sauna & Changing Room
  - 7 Yoga Deck
  - 6 Gymnasium

- 9 Residents Community Garden
- 10 Shaded Pavilion
- 1 Multi-purpose Hall
- 12 BBQ Area
- 13 Plaza Area
- 14 Viewing Deck
- 15 Surau