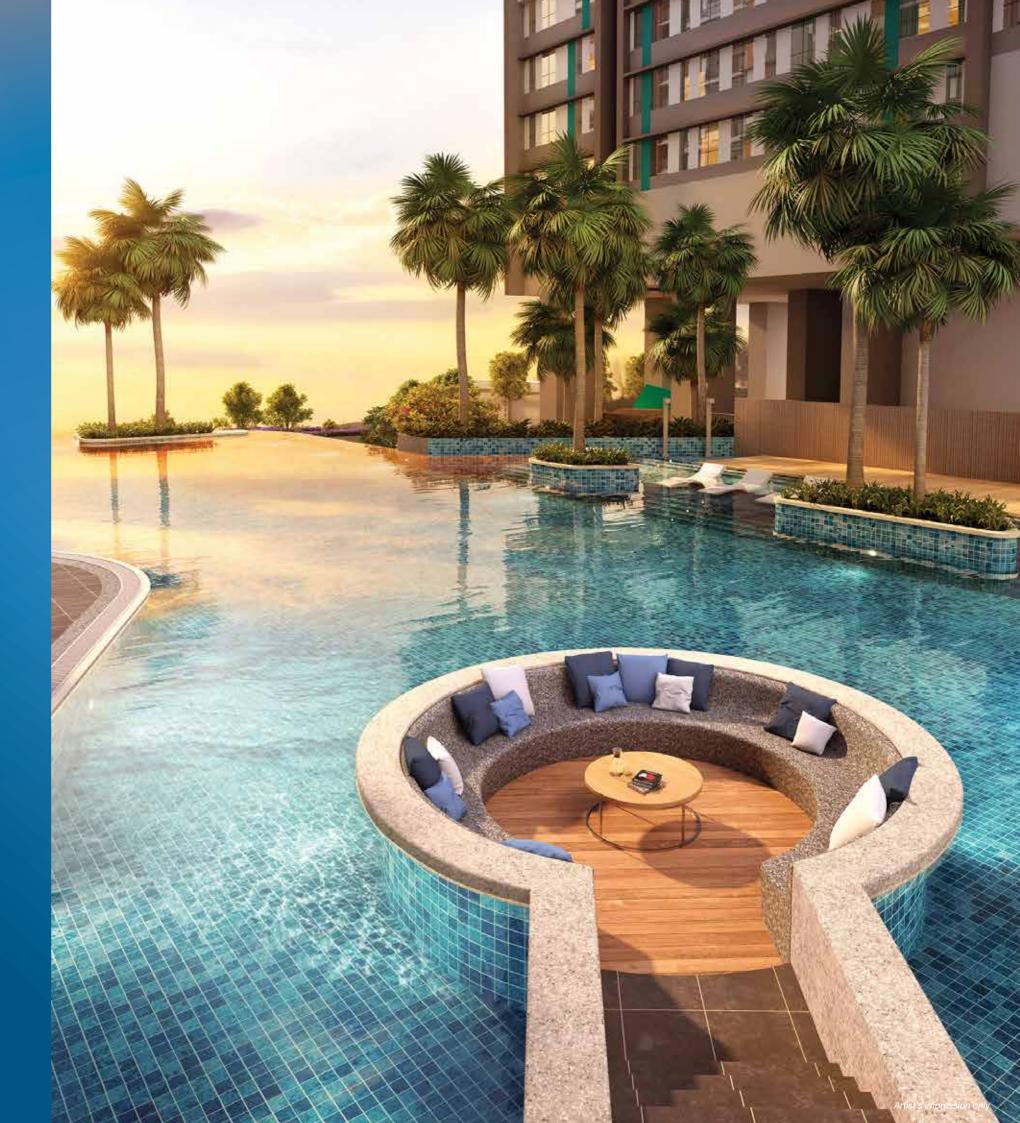

#### SENSE OF WELLBEING

An ode to living a stylish & fulfilling life, one that brings together urban habitats with serene facilities and beautiful nature. Private sky facilities for residents only. Relax in resort-living lifestyle facilities such as swimming pool, gym, sauna, sunken deck, yoga deck and more.

#### EQUIPPED FOR EVERYDAY EXCITEMENT

- 1 Indoor Games Room
- 2 Wading Pool
- 3 Playground

- 4 Sunken Deck
- 5 Swimming Pool
  - 6 Sauna & Changing Room
  - 7 Yoga Deck
  - 6 Gymnasium

- 9 Residents Community Garden
- 10 Shaded Pavilion
- 1 Multi-purpose Hall
- 12 BBQ Area
- 13 Plaza Area
- 14 Viewing Deck
- 15 Surau