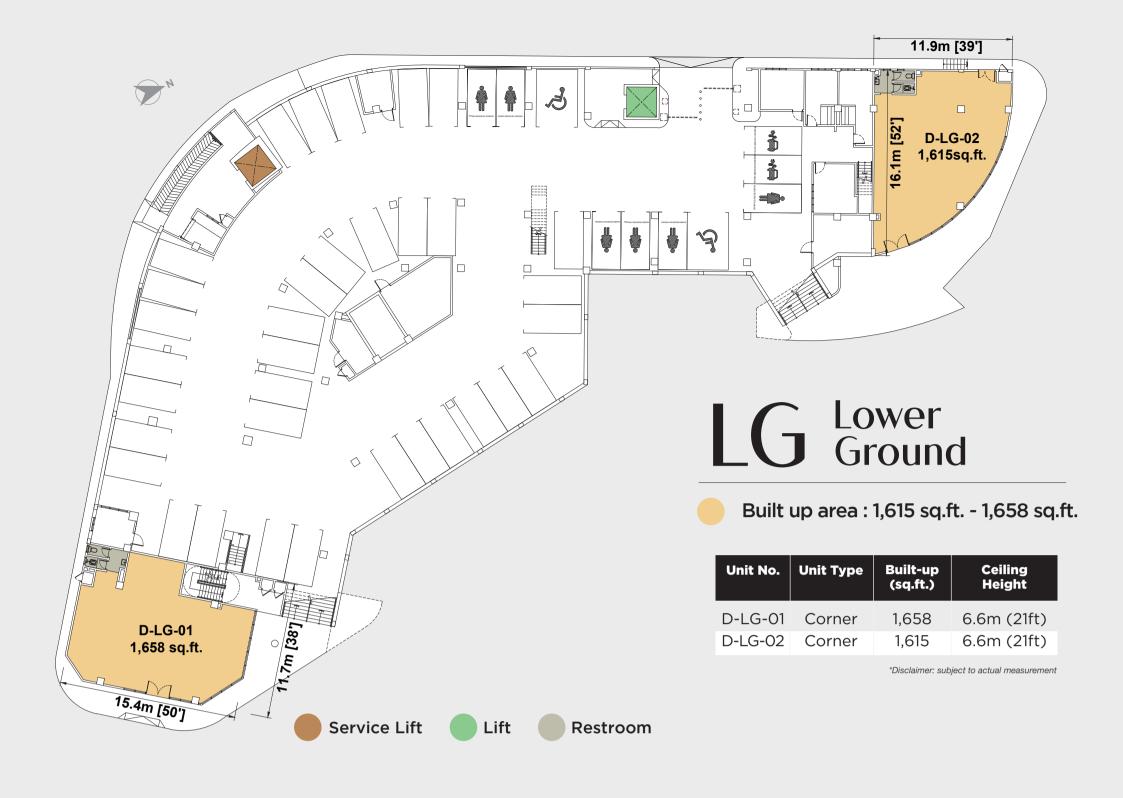

Built up area : 1,023 sq.ft. - 1,679 sq.ft.

| Unit No. | Unit Type | Built-up<br>(sq.ft.) | Ceiling<br>Height |
|----------|-----------|----------------------|-------------------|
| D-G-01   | End       | 1,679                | 5.1m (16ft)       |
| D-G-02   | Int       | 1,507                | 5.1m (16ft)       |
| D-G-03   | End       | 1,399                | 5.1m (16ft)       |
| D-G-3A   | End       | 1,216                | 5.1m (16ft)       |
| D-G-05   | Int       | 1,087                | 5.1m (16ft)       |
| D-G-06   | End       | 1,023                | 5.1m (16ft)       |
| D-G-07   | End       | 1,356                | 5.1m (16ft)       |
| D-G-08   | End       | 1,421                | 5.1m (16ft)       |

\*Disclaimer: subject to actual measurement