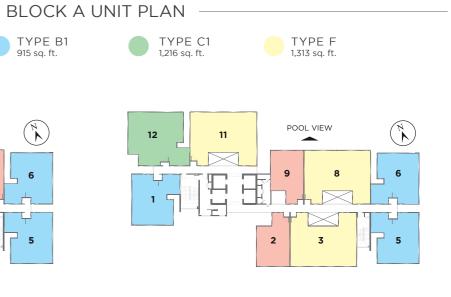

Built up area : 1,023 sq.ft. - 1,679 sq.ft.

| Unit No. | Unit Type | Built-up<br>(sq.ft.) | Ceiling<br>Height |
|----------|-----------|----------------------|-------------------|
| D-G-01   | End       | 1,679                | 5.1m (16ft)       |
| D-G-02   | Int       | 1,507                | 5.1m (16ft)       |
| D-G-03   | End       | 1,399                | 5.1m (16ft)       |
| D-G-3A   | End       | 1,216                | 5.1m (16ft)       |
| D-G-05   | Int       | 1,087                | 5.1m (16ft)       |
| D-G-06   | End       | 1,023                | 5.1m (16ft)       |
| D-G-07   | End       | 1,356                | 5.1m (16ft)       |
| D-G-08   | End       | 1,421                | 5.1m (16ft)       |

#### Built up area : 732 sq.ft. - 1,647 sq.ft.

| Unit No. | Unit Type | Built-up<br>(sq.ft.) | Ceiling<br>Height |
|----------|-----------|----------------------|-------------------|
| D-2-01   | Corner    | 1,647                | 3.4m (11ft)       |
| D-2-02   | End       | 829                  | 3.4m (11ft)       |
| D-2-03   | Int       | 861                  | 3.4m (11ft)       |
| D-2-3A   | Int       | 829                  | 3.4m (11ft)       |
| D-2-05   | End       | 1,098                | 3.4m (11ft)       |
| D-2-06   | End       | 1,141                | 3.4m (11ft)       |
| D-2-07   | Int       | 904                  | 3.4m (11ft)       |
| D-2-08   | End       | 732                  | 3.4m (11ft)       |
| D-2-09   | End       | 1,335                | 3.4m (11ft)       |
| D-2-10   | End       | 1,238                | 3.4m (11ft)       |
| D-2-11   | Corner    | 1,518                | 3.4m (11ft)       |

### **UNITS CHART**

| 2nd Floor          | CL      | EL      | IL     | IL     | EL     | EL     | IL     | EL     | EL     | EL     | CL     |  |
|--------------------|---------|---------|--------|--------|--------|--------|--------|--------|--------|--------|--------|--|
| Built-up (sq.ft.)  | 1,647   | 829     | 861    | 829    | 1,098  | 1,141  | 904    | 732    | 1,335  | 1,238  | 1,518  |  |
| Unit No.           | D-2-01  | D-2-02  | D-2-03 | D-2-3A | D-2-05 | D-2-06 | D-2-07 | D-2-08 | D-2-09 | D-2-10 | D-2-11 |  |
|                    |         |         |        |        |        |        |        |        |        |        |        |  |
|                    |         |         |        |        |        |        |        |        |        |        |        |  |
| 1st Floor          | CL      | EL      | IL     | IL     | EL     | EL     | IL     | EL     | EL     | EL     | CL     |  |
| Built-up (sq.ft.)  | 1,604   | 786     | 861    | 926    | 1,195  | 1,130  | 936    | 850    | 1,195  | 980    | 1,507  |  |
| Unit No.           | D-1-01  | D-1-02  | D-1-03 | D-1-3A | D-1-05 | D-1-06 | D-1-07 | D-1-08 | D-1-09 | D-1-10 | D-1-11 |  |
|                    |         |         |        |        |        |        |        |        |        |        |        |  |
|                    |         |         |        |        |        |        |        |        |        |        |        |  |
| Ground Floor       | EL      | IL      | EL     | EL     | IL     | EL     | EL     | EL     |        |        |        |  |
| Built-up (sq.ft.)  | 1,679   | 1,507   | 1,399  | 1,216  | 1,087  | 1,023  | 1,356  | 1,421  |        |        |        |  |
| Unit No.           | D-G-01  | D-G-02  | D-G-03 | D-G-3A | D-G-05 | D-G-06 | D-G-07 | D-G-08 |        |        |        |  |
|                    |         |         |        |        |        |        |        |        |        |        |        |  |
|                    |         |         |        |        |        |        |        |        |        |        |        |  |
| Lower Ground Floor | CL      | CL      |        |        |        |        |        |        |        |        |        |  |
| Built-up (sq.ft.)  | 1,658   | 1,615   |        |        |        |        |        |        |        |        |        |  |
| Unit No.           | D-LG-01 | D-LG-02 |        |        |        |        |        |        |        |        |        |  |
|                    |         |         |        |        |        |        |        |        |        |        |        |  |