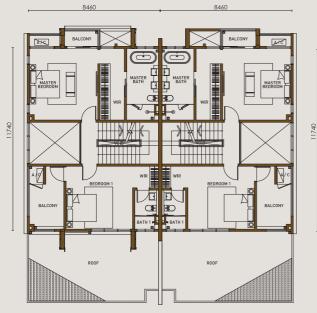

## TYPE E&E1

## **3-STOREY**

LAND SIZE 40'X80' (Varies) BUILD-UP 3,879sq.ft

11740

First Floor

## Specifications

| STRUCTURE                                | Reinforced Concrete Structure                                |                                                                   |  |
|------------------------------------------|--------------------------------------------------------------|-------------------------------------------------------------------|--|
| WALL                                     | Brickwall                                                    |                                                                   |  |
| ROOF COVERING                            | Metal Roofing                                                |                                                                   |  |
| ROOF FRAMING                             | Metal Roof Truss                                             |                                                                   |  |
| CEILING                                  | Generally Plaster Board Ceiling                              |                                                                   |  |
|                                          | Skim Coat Where Applicable                                   |                                                                   |  |
| WINDOWS                                  | Aluminium Powder-Coated Frame Glass                          | s Window                                                          |  |
| DOORS                                    | Main Entrance                                                | Solid Core Timber Door                                            |  |
|                                          | Others                                                       | Timber Flush Door                                                 |  |
|                                          |                                                              | Aluminium Powder-Coated Frame Glass Sliding Door                  |  |
|                                          |                                                              | Aluminium Powder-Coated Frame Glass Door                          |  |
|                                          |                                                              | Aluminium Powder-Coated Frame Glass Folding Door                  |  |
|                                          |                                                              | Louvred door                                                      |  |
| IRONMONGERY                              | Main Entrance                                                |                                                                   |  |
| RONMONGERT                               |                                                              | Quality Lockset                                                   |  |
|                                          | Others                                                       | Quality Lockset                                                   |  |
| FLOOR FINISHES                           | Living, Dining, Foyer, Guest Bedroom                         | Porcelain Tiles                                                   |  |
|                                          | Dry Kitchen, Wet Kitchen, Uti <b>l</b> ity, Laund            |                                                                   |  |
|                                          | Master Bathroom, Junior Master Bath                          | Porcelain Tiles                                                   |  |
|                                          | Bath 3, Bath 4, Bath 5, Guest Bath                           | Porcelain Tiles                                                   |  |
|                                          | Yard, Balcony, Terrace                                       | Porcelain Tiles                                                   |  |
|                                          | Master Bedroom, Junior Master Bedroc                         | m Laminated Floor Board                                           |  |
|                                          | Bedroom 3, Bedroom 4                                         | Laminated Floor Board                                             |  |
|                                          | Library, Family Area, Staircase                              | Laminated Floor Board                                             |  |
|                                          | AC Ledge                                                     | Cement Render                                                     |  |
|                                          | Car Porch, Driveway                                          | Broom Brush Finish                                                |  |
| WALL FINISHES                            | External Wall                                                | Plaster And Weathershield Paint / Brick Cladding / Metal Cladding |  |
|                                          | Internal Wall                                                | Plaster And Paint                                                 |  |
|                                          | Master Bathroom, Junior Master Bath                          | Porcelain Tiles                                                   |  |
|                                          | Bath 3, Bath 4, Bath 5, Guest Bath                           | Porcelain Tiles                                                   |  |
|                                          | Wet Kitchen                                                  | Ceramic Tiles                                                     |  |
| SANITARY &                               | Master Bathroom, Junior Master Bath                          | 2 nos. Wash Basin                                                 |  |
| PLUMBING FITTINGS                        | ······                                                       | 1 no. Water Closet                                                |  |
|                                          |                                                              | 1 no. Fixed Shower Head                                           |  |
|                                          |                                                              | 1 no. Bathtub                                                     |  |
|                                          |                                                              | 1 no. Handheld Shower                                             |  |
|                                          | Bath 3, Bath 4, Bath 5, Guest Bath                           | 1 no. Wash Basin                                                  |  |
|                                          | bath 3, bath 4, bath 5, Guest bath                           |                                                                   |  |
|                                          |                                                              | 1 no. Water Closet                                                |  |
|                                          |                                                              | 1 no. Fixed Shower Head                                           |  |
|                                          |                                                              | 1 no. Handheld Shower                                             |  |
|                                          | Wet Kitchen, Dry Kitchen                                     | 1 no. Kitchen Sink                                                |  |
| ELECTRICAL<br>INSTALLATION               | Lighting Point                                               | 54 nos.                                                           |  |
|                                          | Fan Point                                                    | 10 nos.                                                           |  |
|                                          | 13A Switch Socket Outlet                                     | 40 nos.                                                           |  |
|                                          | 13A Weatherproof Switch Socket Outle                         | t 2 nos.                                                          |  |
|                                          | 20A 3-Phase Isolator                                         | 1 no.                                                             |  |
|                                          | Air Conditioning Point                                       | 8 nos.                                                            |  |
|                                          | Exhaust Fan Point                                            | 1 no.                                                             |  |
|                                          | Solar Water Heater                                           | 1 no.                                                             |  |
|                                          | Telephone Point                                              | 3 nos.                                                            |  |
|                                          | Data Network Point                                           | 2 nos.                                                            |  |
|                                          | SMATV Point                                                  | 2 nos.                                                            |  |
|                                          | Door Bell Point                                              | 1 no.                                                             |  |
|                                          | Door Bell Alarm Point                                        |                                                                   |  |
|                                          |                                                              | 1 no.                                                             |  |
| INTERNAL TELEPHONE<br>TRUNKING & CABLING | Telephone Cable In Concealed PVC Co                          | naun                                                              |  |
| FENCING                                  | Front Fencing Brickwall / V                                  | /ent Block Fencina                                                |  |
|                                          |                                                              |                                                                   |  |
|                                          | Side Fencing Galvanised Iron<br>Rear Fencing Galvanised Iron |                                                                   |  |