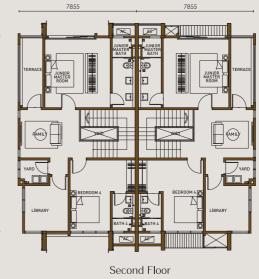

## TYPE D&D1

#### **3-STOREY**

LAND SIZE 40'X80' (Varies) BUILD-UP 3,655sq.ft

13045

First Floor