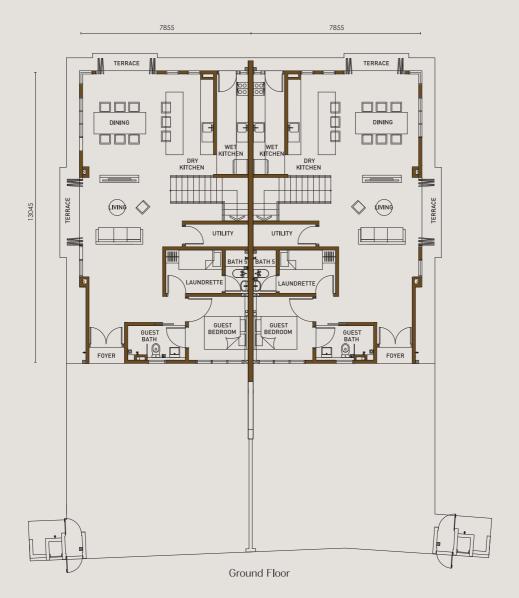

## TYPE E&E1

## **3-STOREY**

LAND SIZE 40'X80' (Varies) BUILD-UP 3,879sq.ft

11740

First Floor