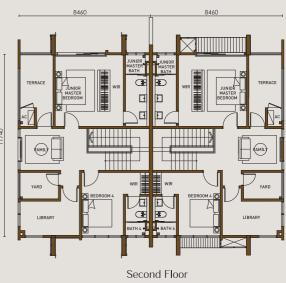

## TYPE E&E1

## **3-STOREY**

LAND SIZE 40'X80' (Varies) BUILD-UP 3,879sq.ft

11740

First Floor

## Specifications

| STRUCTURE                                | Reinforced Concrete Structure                                |                                                                   |  |
|------------------------------------------|--------------------------------------------------------------|-------------------------------------------------------------------|--|
| WALL                                     | Brickwall                                                    |                                                                   |  |
| ROOF COVERING                            | Metal Roofing                                                |                                                                   |  |
| ROOF FRAMING                             | Metal Roof Truss                                             |                                                                   |  |
| CEILING                                  | Generally Plaster Board Ceiling                              |                                                                   |  |
|                                          | Skim Coat Where Applicable                                   |                                                                   |  |
| WINDOWS                                  | Aluminium Powder-Coated Frame Glass                          | s Window                                                          |  |
| DOORS                                    | Main Entrance                                                | Solid Core Timber Door                                            |  |
|                                          | Others                                                       | Timber Flush Door                                                 |  |
|                                          |                                                              | Aluminium Powder-Coated Frame Glass Sliding Door                  |  |
|                                          |                                                              | Aluminium Powder-Coated Frame Glass Door                          |  |
|                                          |                                                              | Aluminium Powder-Coated Frame Glass Folding Door                  |  |
|                                          |                                                              | Louvred door                                                      |  |
| IRONMONGERY                              | Main Entrance                                                |                                                                   |  |
| RONMONGERT                               |                                                              | Quality Lockset                                                   |  |
|                                          | Others                                                       | Quality Lockset                                                   |  |
| FLOOR FINISHES                           | Living, Dining, Foyer, Guest Bedroom                         | Porcelain Tiles                                                   |  |
|                                          | Dry Kitchen, Wet Kitchen, Uti <b>l</b> ity, Laund            |                                                                   |  |
|                                          | Master Bathroom, Junior Master Bath                          | Porcelain Tiles                                                   |  |
|                                          | Bath 3, Bath 4, Bath 5, Guest Bath                           | Porcelain Tiles                                                   |  |
|                                          | Yard, Balcony, Terrace                                       | Porcelain Tiles                                                   |  |
|                                          | Master Bedroom, Junior Master Bedroc                         | m Laminated Floor Board                                           |  |
|                                          | Bedroom 3, Bedroom 4                                         | Laminated Floor Board                                             |  |
|                                          | Library, Family Area, Staircase                              | Laminated Floor Board                                             |  |
|                                          | AC Ledge                                                     | Cement Render                                                     |  |
|                                          | Car Porch, Driveway                                          | Broom Brush Finish                                                |  |
| WALL FINISHES                            | External Wall                                                | Plaster And Weathershield Paint / Brick Cladding / Metal Cladding |  |
|                                          | Internal Wall                                                | Plaster And Paint                                                 |  |
|                                          | Master Bathroom, Junior Master Bath                          | Porcelain Tiles                                                   |  |
|                                          | Bath 3, Bath 4, Bath 5, Guest Bath                           | Porcelain Tiles                                                   |  |
|                                          | Wet Kitchen                                                  | Ceramic Tiles                                                     |  |
| SANITARY &                               | Master Bathroom, Junior Master Bath                          | 2 nos. Wash Basin                                                 |  |
| PLUMBING FITTINGS                        | ······                                                       | 1 no. Water Closet                                                |  |
|                                          |                                                              | 1 no. Fixed Shower Head                                           |  |
|                                          |                                                              | 1 no. Bathtub                                                     |  |
|                                          |                                                              | 1 no. Handheld Shower                                             |  |
|                                          | Bath 3, Bath 4, Bath 5, Guest Bath                           | 1 no. Wash Basin                                                  |  |
|                                          | bath 3, bath 4, bath 5, Guest bath                           |                                                                   |  |
|                                          |                                                              | 1 no. Water Closet                                                |  |
|                                          |                                                              | 1 no. Fixed Shower Head                                           |  |
|                                          |                                                              | 1 no. Handheld Shower                                             |  |
|                                          | Wet Kitchen, Dry Kitchen                                     | 1 no. Kitchen Sink                                                |  |
| ELECTRICAL<br>INSTALLATION               | Lighting Point                                               | 54 nos.                                                           |  |
|                                          | Fan Point                                                    | 10 nos.                                                           |  |
|                                          | 13A Switch Socket Outlet                                     | 40 nos.                                                           |  |
|                                          | 13A Weatherproof Switch Socket Outle                         | t 2 nos.                                                          |  |
|                                          | 20A 3-Phase Isolator                                         | 1 no.                                                             |  |
|                                          | Air Conditioning Point                                       | 8 nos.                                                            |  |
|                                          | Exhaust Fan Point                                            | 1 no.                                                             |  |
|                                          | Solar Water Heater                                           | 1 no.                                                             |  |
|                                          | Telephone Point                                              | 3 nos.                                                            |  |
|                                          | Data Network Point                                           | 2 nos.                                                            |  |
|                                          | SMATV Point                                                  | 2 nos.                                                            |  |
|                                          | Door Bell Point                                              | 1 no.                                                             |  |
|                                          | Door Bell Alarm Point                                        |                                                                   |  |
|                                          |                                                              | 1 no.                                                             |  |
| INTERNAL TELEPHONE<br>TRUNKING & CABLING | Telephone Cable In Concealed PVC Co                          | naun                                                              |  |
| FENCING                                  | Front Fencing Brickwall / V                                  | /ent Block Fencina                                                |  |
|                                          |                                                              |                                                                   |  |
|                                          | Side Fencing Galvanised Iron<br>Rear Fencing Galvanised Iron |                                                                   |  |