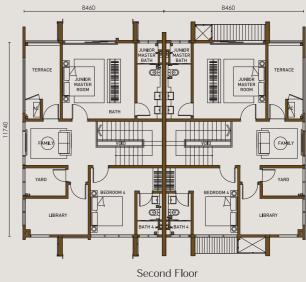

## TYPE E&E1

## **3-STOREY**

LAND SIZE 40'X80' (Varies) BUILD-UP 3,879sq.ft

11740

First Floor