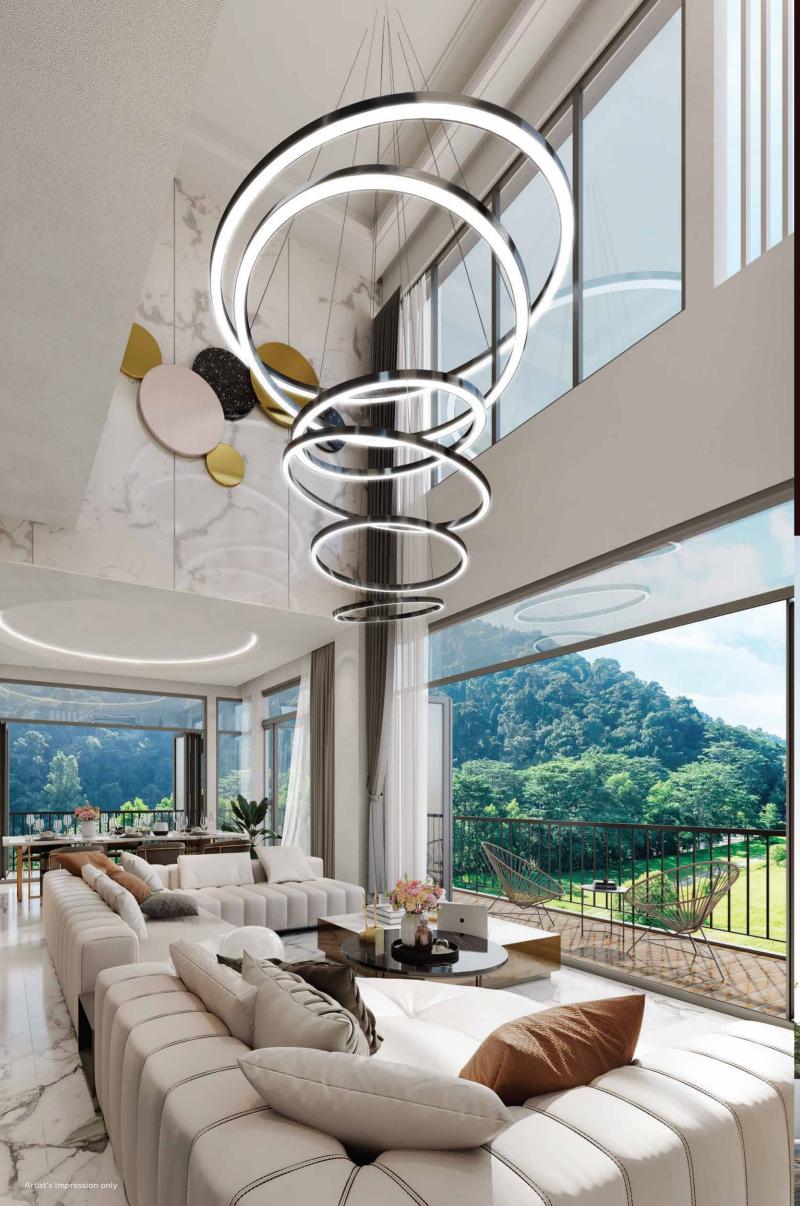

# Expand your horizon in complete privacy

Immerse yourself in the splendour of the living hall, where a double-volume ceiling enhances the airy atmosphere and provides full picturesque views of serene nature while maintaining a sense of privacy, enveloped in a perfect balance of serenity and sophistication.

## PROVIDING STUNNING DEPTH

Double-volume ceiling provides more depth to your living room, allowing you more space to come up with stunning visuals that are pleasing to the eyes.

| $\Box$ |  |
|--------|--|
|        |  |