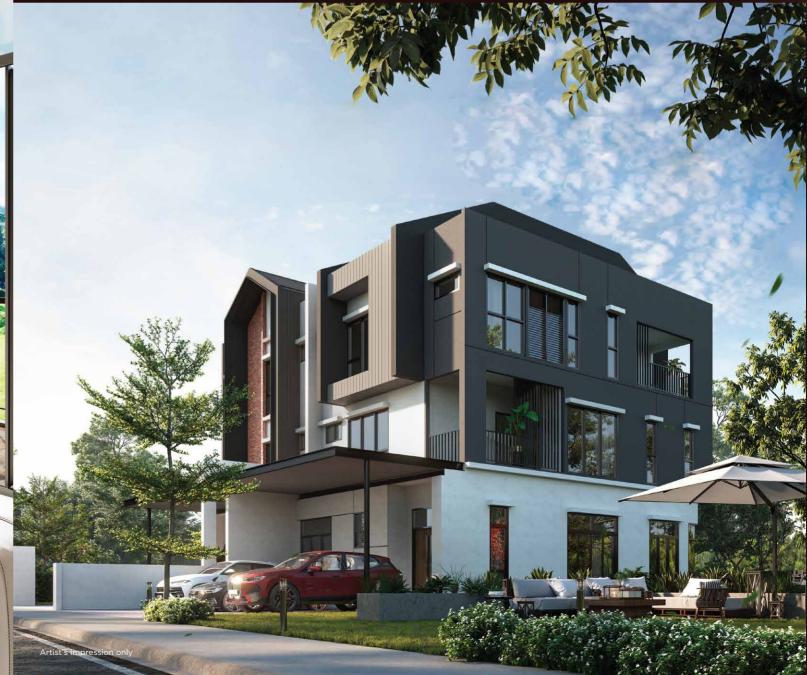

#### **3-STOREY**

LAND SIZE 40'X80' (Varies) BUILD-UP 3,655sq.ft CAR PARKS

Ground Floor

First Floor