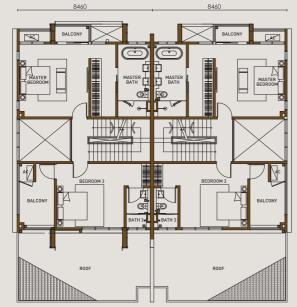

## TYPE E&E1

## **3-STOREY**

LAND SIZE 40'X80' (Varies) BUILD-UP 3,879sq.ft

11740

First Floor