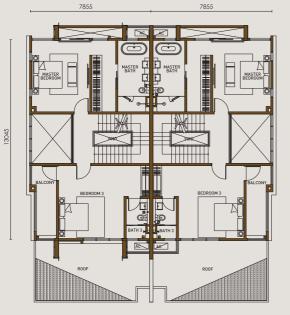

## TYPE E&E1

## **3-STOREY**

LAND SIZE 40'X80' (Varies) BUILD-UP 3,879sq.ft

11740

First Floor