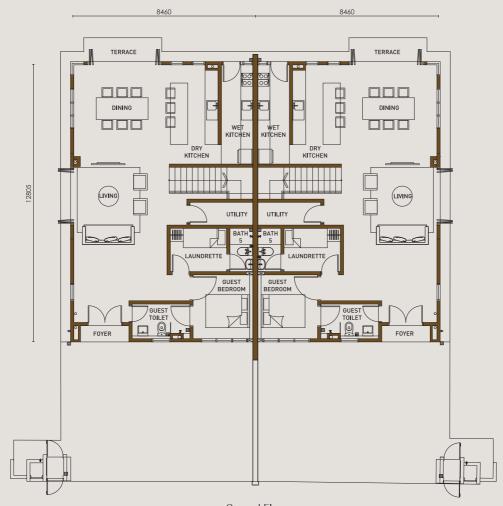

## TYPE E&E1

## **3-STOREY**

LAND SIZE 40'X80' (Varies) BUILD-UP 3,879sq.ft

11740

First Floor

## Specifications

| STRUCTURE                                | Reinforced Concrete Structure                                |                                                                   |  |
|------------------------------------------|--------------------------------------------------------------|-------------------------------------------------------------------|--|
| WALL                                     | Brickwall                                                    |                                                                   |  |
| ROOF COVERING                            | Metal Roofing                                                |                                                                   |  |
| ROOF FRAMING                             | Metal Roof Truss                                             |                                                                   |  |
| CEILING                                  | Generally Plaster Board Ceiling                              |                                                                   |  |
|                                          | Skim Coat Where Applicable                                   |                                                                   |  |
| WINDOWS                                  | Aluminium Powder-Coated Frame Glass                          | s Window                                                          |  |
| DOORS                                    | Main Entrance                                                | Solid Core Timber Door                                            |  |
|                                          | Others                                                       | Timber Flush Door                                                 |  |
|                                          |                                                              | Aluminium Powder-Coated Frame Glass Sliding Door                  |  |
|                                          |                                                              | Aluminium Powder-Coated Frame Glass Door                          |  |
|                                          |                                                              | Aluminium Powder-Coated Frame Glass Folding Door                  |  |
|                                          |                                                              | Louvred door                                                      |  |
| IRONMONGERY                              | Main Entrance                                                |                                                                   |  |
| RONMONGERT                               |                                                              | Quality Lockset                                                   |  |
|                                          | Others                                                       | Quality Lockset                                                   |  |
| FLOOR FINISHES                           | Living, Dining, Foyer, Guest Bedroom                         | Porcelain Tiles                                                   |  |
|                                          | Dry Kitchen, Wet Kitchen, Uti <b>l</b> ity, Laund            |                                                                   |  |
|                                          | Master Bathroom, Junior Master Bath                          | Porcelain Tiles                                                   |  |
|                                          | Bath 3, Bath 4, Bath 5, Guest Bath                           | Porcelain Tiles                                                   |  |
|                                          | Yard, Balcony, Terrace                                       | Porcelain Tiles                                                   |  |
|                                          | Master Bedroom, Junior Master Bedroc                         | m Laminated Floor Board                                           |  |
|                                          | Bedroom 3, Bedroom 4                                         | Laminated Floor Board                                             |  |
|                                          | Library, Family Area, Staircase                              | Laminated Floor Board                                             |  |
|                                          | AC Ledge                                                     | Cement Render                                                     |  |
|                                          | Car Porch, Driveway                                          | Broom Brush Finish                                                |  |
| WALL FINISHES                            | External Wall                                                | Plaster And Weathershield Paint / Brick Cladding / Metal Cladding |  |
|                                          | Internal Wall                                                | Plaster And Paint                                                 |  |
|                                          | Master Bathroom, Junior Master Bath                          | Porcelain Tiles                                                   |  |
|                                          | Bath 3, Bath 4, Bath 5, Guest Bath                           | Porcelain Tiles                                                   |  |
|                                          | Wet Kitchen                                                  | Ceramic Tiles                                                     |  |
| SANITARY &                               | Master Bathroom, Junior Master Bath                          | 2 nos. Wash Basin                                                 |  |
| PLUMBING FITTINGS                        | ······                                                       | 1 no. Water Closet                                                |  |
|                                          |                                                              | 1 no. Fixed Shower Head                                           |  |
|                                          |                                                              | 1 no. Bathtub                                                     |  |
|                                          |                                                              | 1 no. Handheld Shower                                             |  |
|                                          | Bath 3, Bath 4, Bath 5, Guest Bath                           | 1 no. Wash Basin                                                  |  |
|                                          | bath 3, bath 4, bath 5, Guest bath                           |                                                                   |  |
|                                          |                                                              | 1 no. Water Closet                                                |  |
|                                          |                                                              | 1 no. Fixed Shower Head                                           |  |
|                                          |                                                              | 1 no. Handheld Shower                                             |  |
|                                          | Wet Kitchen, Dry Kitchen                                     | 1 no. Kitchen Sink                                                |  |
| ELECTRICAL<br>INSTALLATION               | Lighting Point                                               | 54 nos.                                                           |  |
|                                          | Fan Point                                                    | 10 nos.                                                           |  |
|                                          | 13A Switch Socket Outlet                                     | 40 nos.                                                           |  |
|                                          | 13A Weatherproof Switch Socket Outle                         | t 2 nos.                                                          |  |
|                                          | 20A 3-Phase Isolator                                         | 1 no.                                                             |  |
|                                          | Air Conditioning Point                                       | 8 nos.                                                            |  |
|                                          | Exhaust Fan Point                                            | 1 no.                                                             |  |
|                                          | Solar Water Heater                                           | 1 no.                                                             |  |
|                                          | Telephone Point                                              | 3 nos.                                                            |  |
|                                          | Data Network Point                                           | 2 nos.                                                            |  |
|                                          | SMATV Point                                                  | 2 nos.                                                            |  |
|                                          | Door Bell Point                                              | 1 no.                                                             |  |
|                                          | Door Bell Alarm Point                                        |                                                                   |  |
|                                          |                                                              | 1 no.                                                             |  |
| INTERNAL TELEPHONE<br>TRUNKING & CABLING | Telephone Cable In Concealed PVC Co                          | naun                                                              |  |
| FENCING                                  | Front Fencing Brickwall / V                                  | /ent Block Fencina                                                |  |
|                                          |                                                              |                                                                   |  |
|                                          | Side Fencing Galvanised Iron<br>Rear Fencing Galvanised Iron |                                                                   |  |