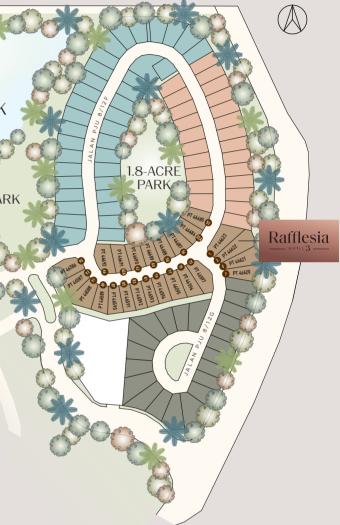

# 8-ACRE CENTRAL PARK LEGEND Parcel B1 - 36 units Parcel B2 - 24 units Parcel B3 - 24 units Parcel B4 - 22 units

## Site Plan