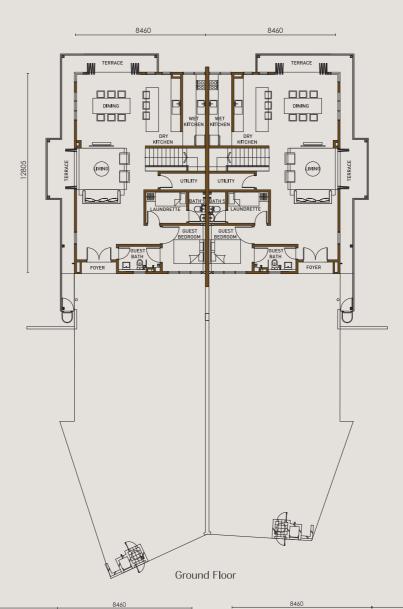

## TYPE D&D1

#### **3-STOREY**

LAND SIZE 40'X80' (Varies) BUILD-UP 3,655sq.ft

13045

First Floor