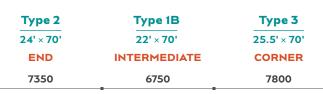

#### 95 Units Of Freehold 2-Storey Shop Offices

**Type 2** • 24' × 70' End

**Type 3** • 25.5' × 70' Corner

Type 1A • 22' × 70' Intermediate **Type 1B** • 22' × 70' Intermediate **Type 1C** • 22' × 70' Intermediate