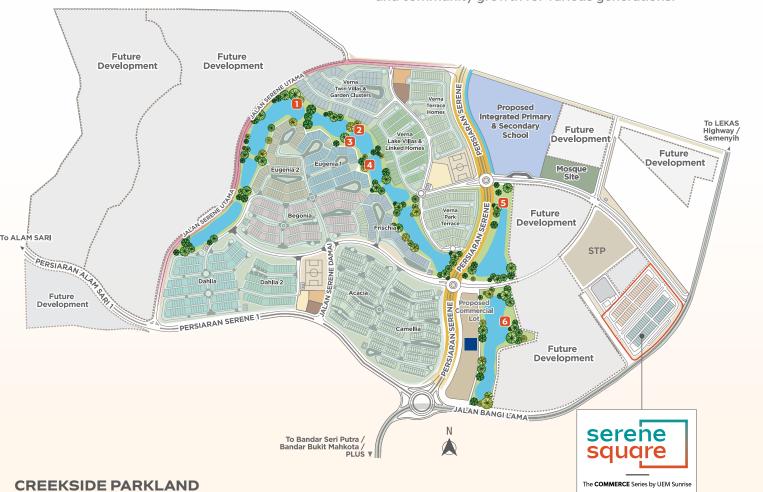

Gasing Land

2 Congkak Place

3 Hopscotch Valley 6 Takraw Park

4 Wellness Garden

5 Leisure Garden

Serene Square sits within the ample township of Serene Heights, Semenyih, enriched with nature-infused social hubs and various amenities catered for work, lifestyle and recreation. A rejuvenating landscape of parks, lakes and modern areas crafts a well-balanced ecosystem of commercial and community growth for various generations.

Multi-Purpose Hall Site Tropika Boulevard

Street of Blooms

Serene Heights Sales Gallery

Wide frontage & driveway spaces to ensure smooth traffic flow.

- Ample shop-front car park spaces for convenience.
- Directly facing Jalan Bangi Lama to provide high visibility for business exposure.
- Close proximity to established areas.