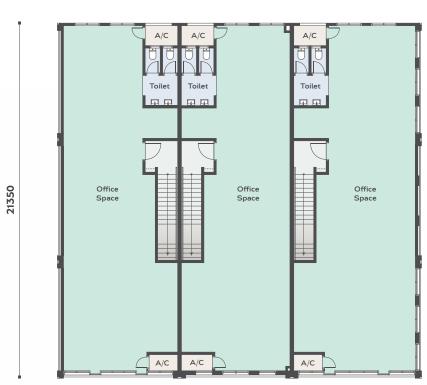

#### 95 Units Of Freehold 2-Storey Shop Offices

**Type 2** • 24' × 70' End

**Type 3** • 25.5' × 70' Corner

Type 1A • 22' × 70' Intermediate **Type 1B** • 22' × 70' Intermediate **Type 1C** • 22' × 70' Intermediate

**LEGEND** 

Typical Floor Plans

**GROUND FLOOR** 