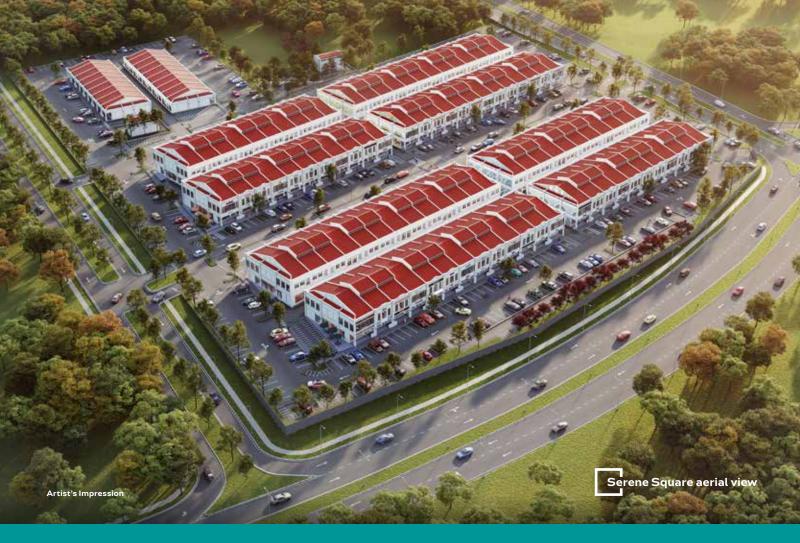

# Where Heritage Meets Modernity

A space envisioned for practical business and modern lifestyle aspects, yet retaining the essence of yesteryear charm.

448 Acres Future-Ready & Community Centric Master Plan

Gasing Land

2 Congkak Place

3 Hopscotch Valley 6 Takraw Park

4 Wellness Garden

5 Leisure Garden

Serene Square sits within the ample township of Serene Heights, Semenyih, enriched with nature-infused social hubs and various amenities catered for work, lifestyle and recreation. A rejuvenating landscape of parks, lakes and modern areas crafts a well-balanced ecosystem of commercial and community growth for various generations.