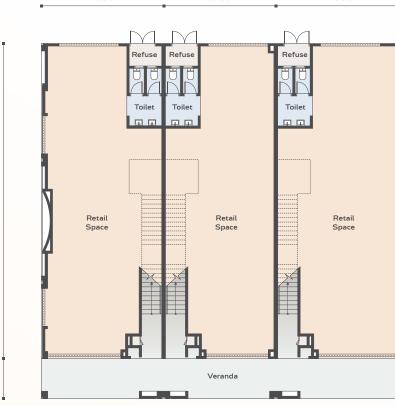

#### 95 Units Of Freehold 2-Storey Shop Offices

**Type 2** • 24' × 70' End

**Type 3** • 25.5' × 70' Corner

Type 1A • 22' × 70' Intermediate **Type 1B** • 22' × 70' Intermediate **Type 1C** • 22' × 70' Intermediate

**LEGEND** 

Typical Floor Plans

**GROUND FLOOR** 

#### **Specifications**

| RUCTURE     | Reinforced Concrete                                                                     | WALL<br>FINISHES    | Toilets                          | Tiles up to 1.5m height                                                      |
|-------------|-----------------------------------------------------------------------------------------|---------------------|----------------------------------|------------------------------------------------------------------------------|
| LL          | Masonry wall                                                                            |                     | Refuse<br>compartment            | Tiles                                                                        |
| OF          | Metal deck                                                                              |                     | Other – Interior<br>& exterior   | Plaster & paint                                                              |
| OF<br>AMING | Metal roof truss                                                                        | FLOOR<br>FINISHES   | Veranda / Refuse compartment     | Tiles                                                                        |
| LING        | Plaster ceiling / Skim coat & paint (where applicable)                                  |                     | Foyer / Water tank /<br>AC ledge | Cement render                                                                |
| NDOW        | Aluminium frame glass window                                                            |                     | Staircase                        | Cement render with non-slip nosing tiles                                     |
| OR          | Metal roller shutters / Solid core timber door / Timber flush door / Metal louverd door |                     | Shop office space /<br>Pantry    | Powerfloat                                                                   |
| NMONGERY    | Lockset with accessories                                                                |                     | Toilet                           | Tiles                                                                        |
|             |                                                                                         | SANITARY & PLUMBING | Toilet                           | Water closet, wash basin<br>& tap, hand bidet, paper<br>roll holder, bib tap |
|             |                                                                                         | FITTINGS            | Pantry                           | Water point only                                                             |