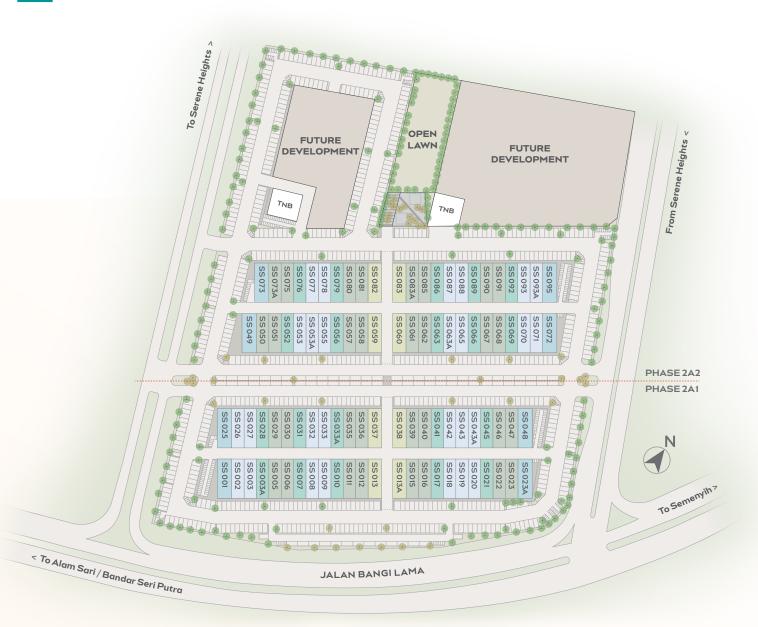

#### 95 Units Of Freehold 2-Storey Shop Offices

**Type 2** • 24' × 70' End

**Type 3** • 25.5' × 70' Corner

Type 1A • 22' × 70' Intermediate **Type 1B** • 22' × 70' Intermediate **Type 1C** • 22' × 70' Intermediate

**LEGEND** 

Typical Floor Plans

**GROUND FLOOR** 