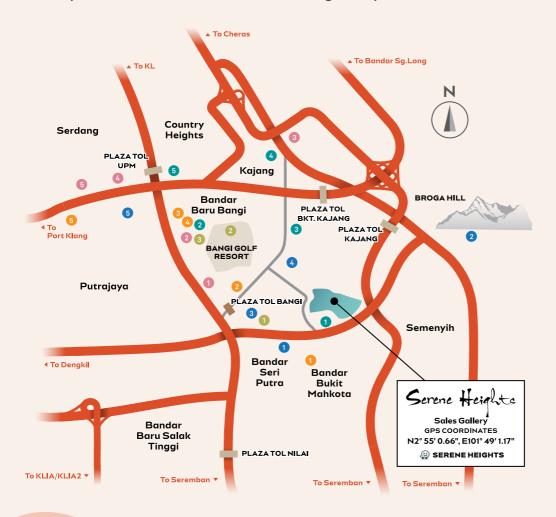

# Urbanity And Serenity, In Perfect Harmony.

Located in the fast-rising town of Semenyih, Serene Heights is poised to be the focal point of growth within surrounding maturing neighbourhoods such as Bandar Baru Bangi, Kajang and Bukit Mahkota. A well-established network of highways ensures excellent accessibility to KL city centre as well as other prominent locations within the Klang Valley.

| HOSPITAL |                                        |      |  |
|----------|----------------------------------------|------|--|
| 1        | Hospital Pakar An-Nur                  | 13KM |  |
| 2        | Hospital Islam Az-Zahrah               | 16KM |  |
| 3        | KPJ Kajang Specialist<br>Hospital      | 16KM |  |
| 4        | Hospital Serdang                       | 24KM |  |
| 5        | Andorra Women and<br>Children Hospital | 33KM |  |

| GOLF CLUBS & PARKS |                     |      |
|--------------------|---------------------|------|
| 1                  | Bangi Wonderland    | 5KM  |
| 2                  | Bangi Golf Resort   | 17KM |
| 3                  | Taman Tasik Cempaka | 17KM |

| SC | HOOLS                                   |             |
|----|-----------------------------------------|-------------|
| 1  | Sekolah Kebangsaan<br>Rinching Hilir    | 3КМ         |
| 2  | Greenview Islamic Intl.<br>School Bangi | 10KM        |
| 3  | Sri Ayesha Islamic School               | 17KM        |
| 4  | SRJK (C) Sungai Chua                    | <b>20KM</b> |
| 5  | Nexus International<br>School           | 24KM        |

| UN | IVERSITIES                                                |                                                                                                                                           |
|----|-----------------------------------------------------------|-------------------------------------------------------------------------------------------------------------------------------------------|
| 1  | Kolej Universiti Islam<br>Antarabangsa<br>Selangor (KUIS) | 6KM                                                                                                                                       |
| 2  | Nottingham University                                     | 9KM                                                                                                                                       |
| 3  | National University of<br>Malaysia (UKM)                  | 14KM                                                                                                                                      |
| 4  | German Malaysian<br>Institute                             | 17KM                                                                                                                                      |
| 5  | Universiti Tenaga<br>Nasional (UNITEN)                    | 23KM                                                                                                                                      |
|    | 1<br>2<br>3                                               | Antarabangsa Selangor (KUIS)  Nottingham University  National University of Malaysia (UKM)  German Malaysian Institute  Universiti Tenaga |

| SHOPPING MALLS |                               |      |  |
|----------------|-------------------------------|------|--|
| 1              | Lotus Bandar Puteri,<br>Bangi | 6KM  |  |
| 2              | Bangi Gateway                 | 15KM |  |
| 3              | Bangi Sentral                 | 17KM |  |
| 4              | EVO Mall                      | 20KM |  |
| 5              | IOI City Mall Putrajava       | 25KM |  |