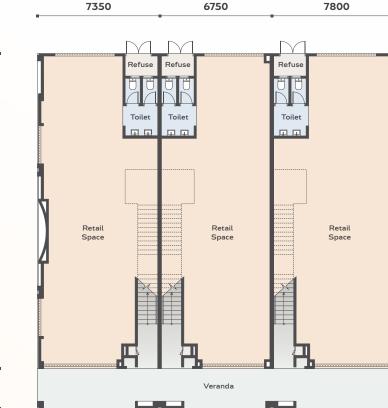

#### 95 Units Of Freehold 2-Storey Shop Offices

**Type 2** • 24' × 70' End

**Type 3** • 25.5' × 70' Corner

Type 1A • 22' × 70' Intermediate **Type 1B** • 22' × 70' Intermediate **Type 1C** • 22' × 70' Intermediate

**LEGEND** 

Typical Floor Plans

**GROUND FLOOR** 

#### **Specifications**

| RUCTURE     | Reinforced Concrete                                                                     | WALL<br>FINISHES    | Toilets                          | Tiles up to 1.5m height                                                      |
|-------------|-----------------------------------------------------------------------------------------|---------------------|----------------------------------|------------------------------------------------------------------------------|
| LL          | Masonry wall                                                                            |                     | Refuse<br>compartment            | Tiles                                                                        |
| OF          | Metal deck                                                                              |                     | Other – Interior<br>& exterior   | Plaster & paint                                                              |
| OF<br>AMING | Metal roof truss                                                                        | FLOOR<br>FINISHES   | Veranda / Refuse compartment     | Tiles                                                                        |
| LING        | Plaster ceiling / Skim coat & paint (where applicable)                                  |                     | Foyer / Water tank /<br>AC ledge | Cement render                                                                |
| NDOW        | Aluminium frame glass window                                                            |                     | Staircase                        | Cement render with non-slip nosing tiles                                     |
| OR          | Metal roller shutters / Solid core timber door / Timber flush door / Metal louverd door |                     | Shop office space /<br>Pantry    | Powerfloat                                                                   |
| NMONGERY    | Lockset with accessories                                                                |                     | Toilet                           | Tiles                                                                        |
|             |                                                                                         | SANITARY & PLUMBING | Toilet                           | Water closet, wash basin<br>& tap, hand bidet, paper<br>roll holder, bib tap |
|             |                                                                                         | FITTINGS            | Pantry                           | Water point only                                                             |